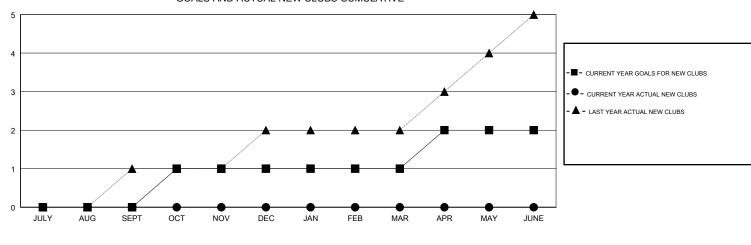

## LOCATION ILLINOIS

| Clubs         |               |           |               | Members               |                           |                         |                                                    |
|---------------|---------------|-----------|---------------|-----------------------|---------------------------|-------------------------|----------------------------------------------------|
|               | RESULTS FOR   | 2017-2018 |               | RESULTS FOR 2017-2018 |                           |                         |                                                    |
| QUARTER       | NEW CLUB GOAL | NEW CLUBS | DROPPED CLUBS | QUARTER               | MEMBER GROWTH NET<br>GOAL | MEMBER GROWTH<br>ACTUAL | DROPPED<br>MEMBERS ACTUAL<br>(including transfers) |
| JULY/AUG/SEPT | 0             | 0         | 0             | JULY/AUG/SEPT         | 20                        | 55                      | 79                                                 |
| OCT/NOV/DEC   | 1             | 0         | 0             | OCT/NOV/DEC           | 40                        | 17                      | 10                                                 |
| JAN/FEB/MAR   | 0             | 0         | 0             | JAN/FEB/MAR           | 20                        | 0                       | 0                                                  |
| APR/MAY/JUNE  | 1             | 0         | 0             | APR/MAY/JUNE          | 35                        | 0                       | 0                                                  |