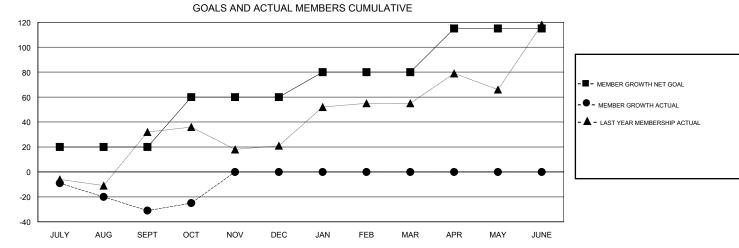

## LOCATION ILLINOIS

| Clubs         |               |           |               | Members               |                           |                         |                                                    |
|---------------|---------------|-----------|---------------|-----------------------|---------------------------|-------------------------|----------------------------------------------------|
|               | RESULTS FOR   | 2017-2018 |               | RESULTS FOR 2017-2018 |                           |                         |                                                    |
| QUARTER       | NEW CLUB GOAL | NEW CLUBS | DROPPED CLUBS | QUARTER               | MEMBER GROWTH NET<br>GOAL | MEMBER GROWTH<br>ACTUAL | DROPPED<br>MEMBERS ACTUAL<br>(including transfers) |
| JULY/AUG/SEPT | 0             | 0         | 0             | JULY/AUG/SEPT         | 20                        | 55                      | 79                                                 |
| OCT/NOV/DEC   | 1             | 0         | 0             | OCT/NOV/DEC           | 40                        | 17                      | 10                                                 |
| JAN/FEB/MAR   | 0             | 0         | 0             | JAN/FEB/MAR           | 20                        | 0                       | 0                                                  |
| APR/MAY/JUNE  | 1             | 0         | 0             | APR/MAY/JUNE          | 35                        | 0                       | 0                                                  |